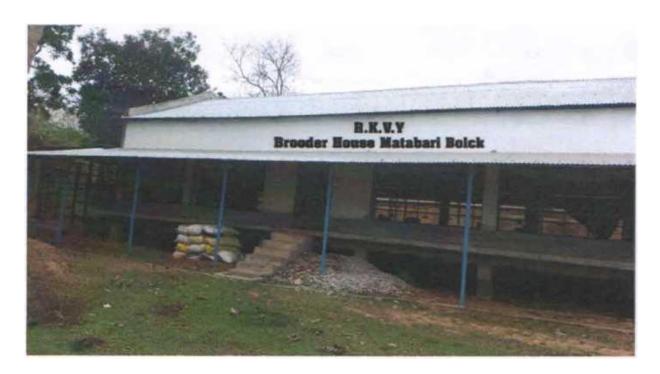

## **Success Story No-5**

1. Name of the Scheme: Setting up of Modem Block level brooder House

2. Name of Location: Matabari R.D. Block

3. Year of sanction: 2008-09

4. Cost of project: Rs.90.00Lakh. Unit cost-Rs 6.00 Lakh

5. Source of Fund: RKVY

6. Benefit Derived by the farmers:

a) Constructed poultry brooder House,

b) 1200-1500 DOC are reared upto grower stage to supply to the downstream farmers for rearing in backyard system for augmentation of egg and meat.Brooder House is run by 3 educated youths and earned Rs. 12000/-15000/per batch. Till date 16105 DOC are reared grower bird distributed among 613 nos farmers.

Setting up of Modem Block level brooder House at Matabari R.D. Block - 2008-09